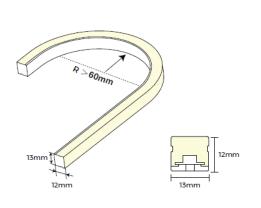

# NEON TOP VIEW LED STRIP

Neon Top View LED Strip utilises environmentally friendly durable and UV resistant silicone material. With high light transmittance and shadowless effect this strip is suitable for signage, architecture contour, indoor and outdoor decorative lighting.

## FEATURES AND BENEFITS:

- Uniform light distribution and shadowless effect
- Silicone extrusion process with IP67 for durability
- CRI 90 as standard for better colour appearance
- Colour consistency with SDCM 2
- Excellent heat dissipation
- UV resistant
- Suitable for use around salt or chlorinated water
- Can be supplied in 25m reels or cut to size
- Comes with 2 clips per meter and end caps