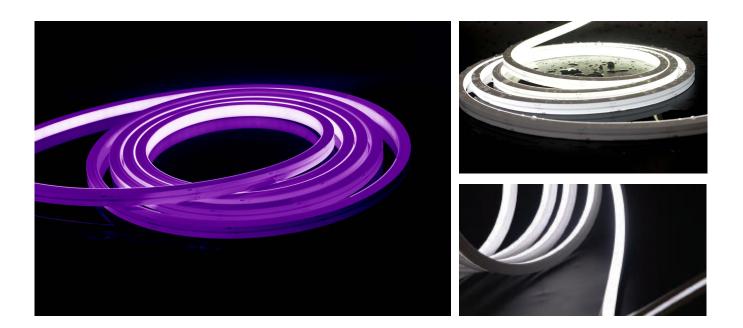

# NEON TOP VIEW LED STRIP

Neon Top View LED Strip utilises environmentally friendly durable and UV resistant silicone material. With high light transmittance and shadowless effect this strip is suitable for signage, architecture contour, indoor and outdoor decorative lighting.

## FEATURES AND BENEFITS:

- Uniform light distribution and shadowless effect
- Silicone extrusion process with IP67 for durability
- CRI 90 as standard for better colour appearance
- Colour consistency with SDCM 2
- Excellent heat dissipation
- UV resistant
- Suitable for use around salt or chlorinated water
- Can be supplied in 25m reels or cut to size
- Comes with 2 clips per meter and end caps