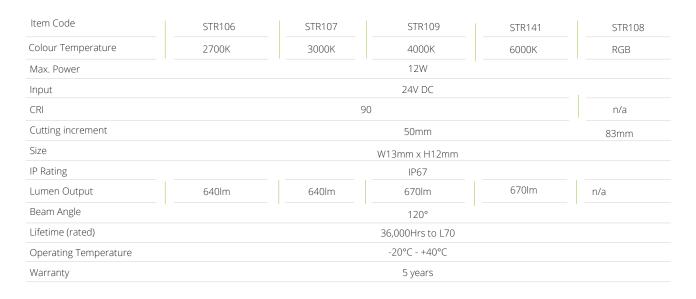

W LED STRIP

Neon Top View LED Strip utilises environmentally friendly durable and UV resistant silicone material. With high light transmittance and shadowless effect this strip is suitable for signage, architecture contour, indoor and outdoor decorative lighting.

## FEATURES AND BENEFITS:

- Uniform light distribution and shadowless effect
- Silicone extrusion process with IP67 for durability
- CRI 90 as standard for better colour appearance
- Colour consistency with SDCM 2
- Excellent heat dissipation
- UV resistant
- Suitable for use around salt or chlorinated water
- Can be supplied in 25m reels or cut to size
- Comes with 2 clips per meter and end caps

#### **APPLICATION:**

- Indoor/Outdoor decorative lighting
- Architectural features
- Signage lighting







#### SPECIFICATION:





## **RECOMMENDED DRIVERS (IP67):**

| Power | Non-dimmable | 0/1-10V / phase-dim /<br>Potentiometer / PWM | DALI/Push dim |
|-------|--------------|----------------------------------------------|---------------|
| 20W   | ADR002       | N/A                                          | N/A           |
| 40W   | ADR004       | N/A                                          | N/A           |
| 60W   | ADR006       | ADR006D                                      | ADR006DA      |
| 100W  | ADR008       | ADR008D                                      | ADR008DA      |
| 150W  | ADR010       | ADR010D                                      | ADR010DA      |
| 200W  | ADR012       | ADR012D                                      | ADR012DA      |
| 300W  | ADR016       | ADR016D