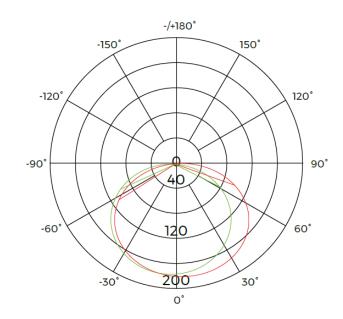

# NEON TOP VIEW LED STRIP

Neon Top View LED Strip utilises environmentally friendly durable and UV resistant silicone material. With high light transmittance and shadowless effect this strip is suitable for signage, architecture contour, indoor and outdoor decorative lighting.

## FEATURES AND BENEFITS:

- Uniform light distribution and shadowless effect
- Silicone extrusion process with IP67 for durability
- CRI 90 as standard for better colour appearance
- Colour consistency with SDCM 2
- Excellent heat dissipation
- UV resistant
- Suitable for use around salt or chlorinated water
- Can be supplied in 25m reels or cut to size
- Comes with 2 clips per meter and end caps

#### **APPLICATION:**

- Indoor/Outdoor decorative lighting
- Architectural features
- Signage lighting







#### SPECIFICATION:





## **RECOMMENDED DRIVERS (IP67):**

| Power | Non-dimmable | 0/1-10V / phase-dim /<br>Potentiometer / PWM | DALI/Push dim |
|-------|--------------|----------------------------------------------|---------------|
| 20W   | ADR002       | N/A                                          | N/A           |
| 40W   | ADR004       | N/A                                          | N/A           |
| 60W   | ADR006       | ADR006D                                      | ADR006DA      |
| 100W  | ADR008       | ADR008D                                      | ADR008DA      |
| 150W  | ADR010       | ADR010D                                      | ADR010DA      |
| 200W  | ADR012       | ADR012D                                      | ADR012DA      |
| 300W  | ADR016       | ADR0