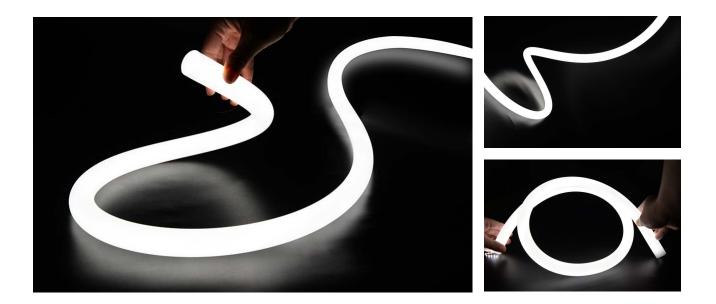

## LUMOFLEX

Lumoflex is a versatile range of silicone covered LED strip that offers unique 360° light distribution.

Latest technologies offers shadowless high light transmittance and uniform light distribution. Combined with a wide range of accessories, Lumoflex provides endless possibilities for any space.

## FEATURES AND BENEFITS:

- 360° uniform light distribution
- Hight light transmittance
- Flexibility can be bend in any direction
- IP65 protected from splashes of water
- UV and flame resistant
- Suitable for use around salt or chlorinated water