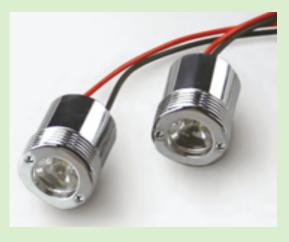

## HR0025 HANDRAIL LIGHTS

LED handrail lighting designed for aesthetically demanding architectural projects using high-quality CREE/PHILIPS LED.

## **FEATURES:**

- Low voltage
- Suitable for Φ38-100mm handrail wall thickness>1.5mm
- 3M waterproof internal connectors
- Easy and convenient installation
- Over 50,000 hours average lifetime

| SPECIFICATION:        |                     |
|-----------------------|---------------------|
| Input voltage         | 12/24V DC           |
| Input voltage         | 12/24V DC           |
| Power consumption     | 1.2W                |
| Lumens output         | 95lm                |
| Operation temperature | -20°C ~ +50°C       |
| Colour temperature    | 4000K               |
| IP rating             | IP67                |
| Lens angle            | 60°                 |
| Housing material      | Stainless steel     |
| Dimensions            | <b>Ф</b> 18 х H20mm |
|                       |                     |