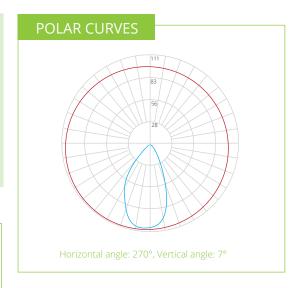

## **FEATURES:**

- Low voltage
- Suitable for Φ38-100mm handrail wall thickness>1.5mm
- 3M waterproof internal connectors
- Easy and convenient installation
- Over 50,000 hours average lifetime

| SPECIFICATION:        |                     |
|-----------------------|---------------------|
| Input voltage         | 12/24V DC           |
| Input voltage         | 12/24V DC           |
| Power consumption     | 1.2W                |
| Lumens output         | 95lm                |
| Operation temperature | -20°C ~ +50°C       |
| Colour temperature    | 4000K               |
| IP rating             | IP67                |
| Lens angle            | 60°                 |
| Housing material      | Stainless steel     |
| Dimensions            | <b>Ф</b> 18 х H20mm |
|                       |                     |