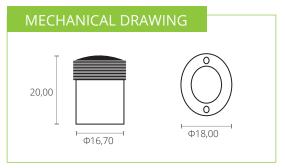

## **FEATURES:**

- Low voltage
- Suitable for Φ38-100mm handrail wall thickness>1.5mm
- 3M waterproof internal connectors
- Easy and convenient installation
- Over 50,000 hours average lifetime

| SPECIFICATION:        |                     |
|-----------------------|---------------------|
| Input voltage         | 12/24V DC           |
| Input voltage         | 12/24V DC           |
| Power consumption     | 1.2W                |
| Lumens output         | 95lm                |
| Operation temperature | -20°C ~ +50°C       |
| Colour temperature    | 4000K               |
| IP rating             | IP67                |
| Lens angle            | 60°                 |
| Housing material      | Stainless steel     |
| Dimensions            | <b>Ф</b> 18 х H20mm |
|                       |                     |