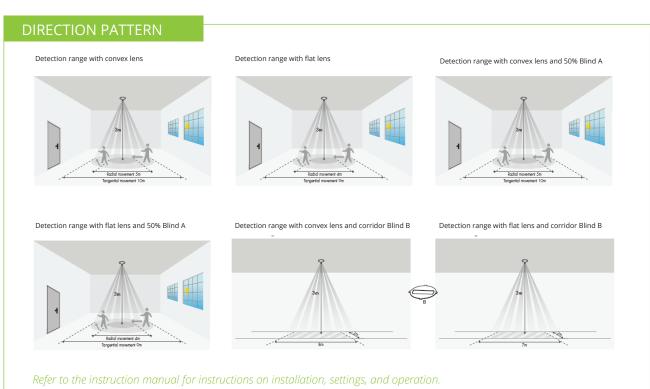

#### **FEATURES:**

- Easy setup of the sensor after installation using remote
- Store settings in the remote for easy commissioning when programming multiple sensors
- An intelligent photocell is also included to prevent switching on the lights when natural daylight is available.
- Synchronization terminal for grouping of sensors.
- Zero crossing detection to reduce in-rush current and maximize relay life