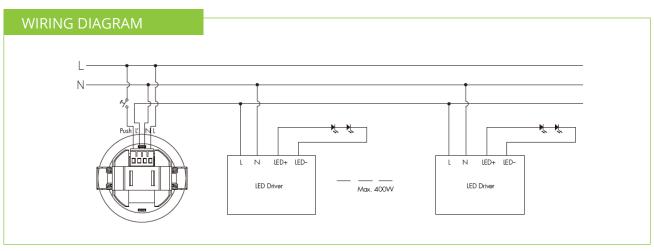

#### **SENSOR PARAMETERS**

Input voltage 120~277VAC 50/60Hz
Stand-by power < 1W
Max. capacitive load 400VA
Max. resistive load 800W
Warming-up time 20s

Operation temperature
IP rating

<1W 400VA 800W 20s -20°C ~ +50°C