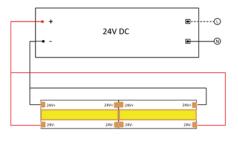

## **RECOMMENDED DRIVERS (IP67):**

### Double-Ended Supply (for strip length up to 20m

| Less than 11m | ADR010 | ADR010D | ADR010DA |
|---------------|--------|---------|----------|
| Less than 14m | ADR012 | ADR012D | ADR012DA |
| Less than 20m | ADR016 | ADR016D | ADR016DA |
|               |        |         |          |