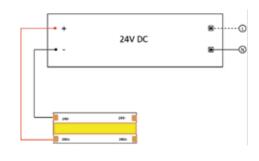

## **RECOMMENDED DRIVERS (IP67):**

### Single-Ended Supply (for strip length up to 10m

| LED Strip<br>Length | Non-dimmable<br>Drivers | Dimmable<br>Drivers | DALI Drivers |
|---------------------|-------------------------|---------------------|--------------|
| Less than 1.5m      | ADR002                  | N/A                 | N/A          |
| Less than 3m        | ADR004                  | N/A                 | N/A          |
| Less than 4.5m      | ADR006                  | ADR006D             | ADR006DA     |
| Less than 7.5m      | ADR008                  | ADR008D             | ADR008DA     |
| Less than 10m       | ADR010                  | ADR010D             | ADR010DA     |