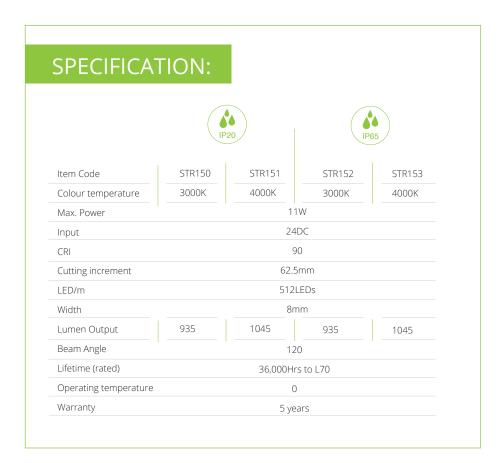

# COB 11W LED STRIP

This medium power LED strip is ideal for producing uniform dot-free lighting for a variety of indoor as well as outdoor applications and come in two colour temperatures

### FEATURES AND BENEFITS:

- Constant 24V DC input
- 3M double coated tape for quick installation
- CRI 90 as standard for better colour appearance
- Excellent heat dissipation
- Can be supplied in 5m reels or cut to size
- SDCM 3 for colour consistency
- IP65 option for humid locations.