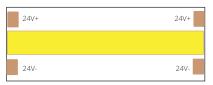

#### **APPLICATION:**

- Indoor/Outdoor lighting
- Feature/Accent lighting
- Shelf, under-cabinet and cove lighting

Cutting Unit: 62.5mm

8mm

1.5mm