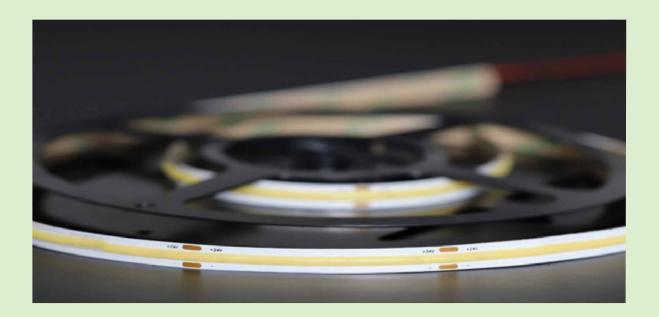

# COB 11W LED STRIP

This medium power LED strip is ideal for producing uniform dot-free lighting for a variety of indoor as well as outdoor applications and come in two colour temperatures

### FEATURES AND BENEFITS:

- Constant 24V DC input
- 3M double coated tape for quick installation
- CRI 90 as standard for better colour appearance
- Excellent heat dissipation
- Can be supplied in 5m reels or cut to size
- SDCM 3 for colour consistency
- IP65 option for humid locations.