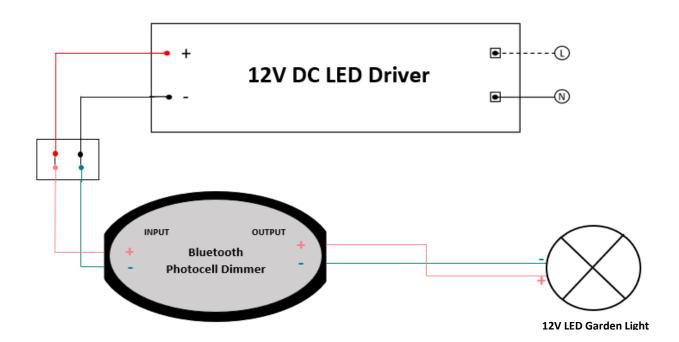

-----------|---------------------------------------|
| Max Voltage         | 12V DC                                |
| Max Current         | 5A                                    |
| Max Load            | 60W                                   |
| IP Rating           | IP67                                  |
| Dimensions          | 77.21x47.82mm                         |
| Cable Length        | 52cm for both input and output cables |





## **NOTES:**

- Output voltage of LED power supply should be matched with the working voltage of the receiver.
- Cannot be used together with dimmers or with dimmable drivers.
- Connect and control through multiple devices.
- LED strip power should be matched with the above receiver.
- The range of the Bluetooth controller is 10m

## **WIRING DIAGRAM:**