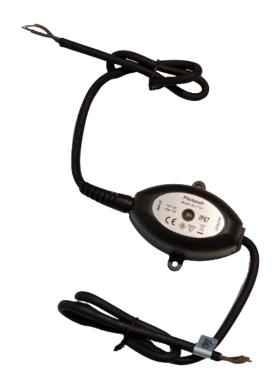

## **SMART GARDEN LIGHT CONTROLLER**

This smart controller is based on Bluetooth technology and can be used to dim the lights through your Smart Life app. It also contains within it, a daylight sensor that turns off the lights during daytime.

## **FEATURES AND BENEFITS:**

- Brightness adjustment using either daylight sensor or through Smart Life app.
- Control the brightness by setting scenes through the app for different scenarios.
- Control through Smart Life app via phone or tablet.
- IP67 rated for outdoor uses.
- Operating temperature -20°C +45°C
- Wireless Type: Bluetooth only.

| <b>Model Number</b> | GL030                                 |
|---------------------|---------------------------------------|
| Max Voltage         | 12V DC                                |
| Max Current         | 5A                                    |
| Max Load            | 60W                                   |
| IP Rating           | IP67                                  |
| Dimensions          | 77.21x47.82mm                         |
| Cable Length        | 52cm for both input and output cables |