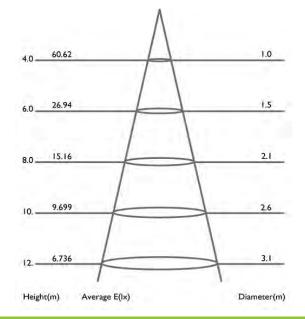

warranty on rust and corrosion
- Die cast aluminium body
- Tempered glass cover
- ✓ High efficiency COB LED chip
- ✓ Wide beam angle 120°
- Built-in isolated driver
- ✓ IP65 Weatherproof
- 316 Stainless steel screws
- 0.50 double insulated cable with plug

| Item Code          | FL011        | FL012        |
|--------------------|--------------|--------------|
| Power              | 100W         | 100W         |
| Input Voltage      | AC240V       | AC240V       |
| IP Rating          | 65           | 65           |
| Colour Temperature | 2700K        | 6000K        |
| Lumen Flux         | 8500         | 9000         |
| Beam Angle         | 120          | 120          |
| Dimmable           | NO           | NO           |
| Lifespan           | 50,000 hours | 50,000 hours |