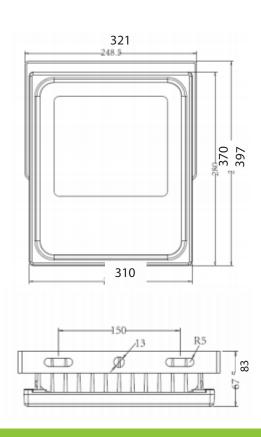

anty on rust and corrosion
- Die cast aluminium body
- Tempered glass cover
- ✓ High efficiency COB LED chip
- ✓ Wide beam angle 120°
- Built-in isolated driver
- ✓ IP65 Weatherproof
- 316 Stainless steel screws
- 0.50 double insulated cable with plug

| Item Code          | FL011        | FL012        |
|--------------------|--------------|--------------|
| Power              | 100W         | 100W         |
| Input Voltage      | AC240V       | AC240V       |
| IP Rating          | 65           | 65           |
| Colour Temperature | 2700K        | 6000K        |
| Lumen Flux         | 8500         | 9000         |
| Beam Angle         | 120          | 120          |
| Dimmable           | NO           | NO           |
| Lifespan           | 50,000 hours | 50,000 hours |