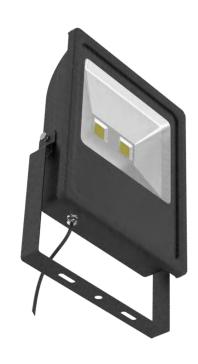

## Flood Light LED 100 Watt

## **Features**

- 5 year warranty on rust and corrosion
- Die cast aluminium body
- Tempered glass cover
- ✓ High efficiency COB LED chip
- ✓ Wide beam angle 120°
- Built-in isolated driver
- ✓ IP65 Weatherproof
- 316 Stainless steel screws
- 0.50 double insulated cable with plug