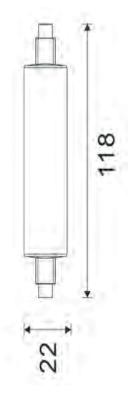

## R7 LED 12 Watt Non Dim / Dim

| ltem Code          | R7S003 | R7S004 | R7S005 | R7S006 |
|--------------------|--------|--------|--------|--------|
|                    | R7S    | R7S    | R7S    | R7S    |
| Power              | 12W    | 12W    | 12W    | 12W    |
| Input Voltage      | AC240V | AC240V | AC240V | AC240V |
| Colour Temperature | 2700K  | 6000K  | 2700K  | 6000K  |
| Lumen Flux         | 1100   | 1150   | 1100   | 1150   |
| Beam Angle         | 360    | 360    | 360    | 360    |
| Dimmable           | No     | No     | YES    | YES    |