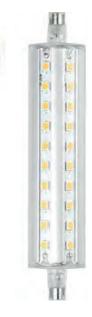

## R7 LED 12 Watt Non Dim / Dim

## Features

- 1:1 Size of traditional lamp
- Plastic coated body
- High efficiency SMD LED chips
- ✓ 360° Wide beam angle
- Suits most lamp fittings
- Ideal for decorative applications
- Instant 100% light, no warm-up time
- Dimmable with most Trailing edge Dimmers

| ltem Code          | R7S003 | R7S004 | R7S005 | R7S006 |
|--------------------|--------|--------|--------|--------|
|                    | R7S    | R7S    | R7S    | R7S    |
| Power              | 12W    | 12W    | 12W    | 12W    |
| Input Voltage      | AC240V | AC240V | AC240V | AC240V |
| Colour Temperature | 2700K  | 6000K  | 2700K  | 6000K  |
| Lumen Flux         | 1100   | 1150   | 1100   | 1150   |
| Beam Angle         | 360    | 360    | 360    | 360    |
| Dimmable           | No     | No     | YES    | YES    |