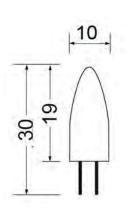

## G4 LED 2.5 Watt

## Features

- 1:1 Size of traditional Lamp
- High efficiency COB LED chips
- ✓ 360° Wide beam angle
- Suits most lamp fittings
- Ideal for decorative applications
- Sillicon coated body
- Dimmable with most universal dimmers
- Compatible with most electronic-transformers