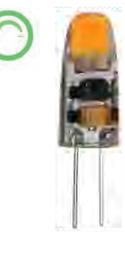

## G4 LED 2.5 Watt

## Features

- 1:1 Size of traditional Lamp
- High efficiency COB LED chips
- ✓ 360° Wide beam angle
- Suits most lamp fittings
- Ideal for decorative applications
- Sillicon coated body
- Dimmable with most universal dimmers
- Compatible with most electronic-transformers

| Item Codes         | G4_03     | G4_04     |
|--------------------|-----------|-----------|
| Base               | G4        | G4        |
| Power              | 2.5W      | 2.5W      |
| Input Voltage      | 12V AC/DC | 12V AC/DC |
| Colour Temperature | 2700k     | 6000k     |
| Lumen Flux         | 150       | 200       |
| Beam Angle         | 360       | 360       |
| Dimmable           | YES       | YES       |