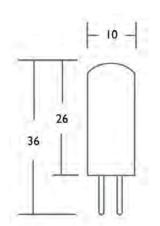

| Item Code          | G4_01     | G4_02     |
|--------------------|-----------|-----------|
|                    | G4        | G4        |
| Power              | 1.5W      | 1.5W      |
| Input Voltage      | 12V AC/DC | 12V AC/DC |
| Colour Temperature | 2700K     | 6000K     |
| Lumen Flux         | 90        | 110       |
| Beam Angle         | 360       | 360       |
| Dimmable           | YES       | YES       |