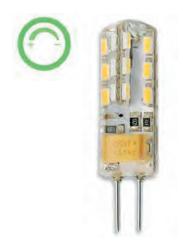

## G4 LED 1.5 Watt

## **Features**

- 1:1 Size of traditional Lamp
- Sillicon coated body
- ✓ High efficiency SMD LED chips
- ✓ 360° Wide beam angle
- Suits most lamp fittings
- Dimmable with most dimmers
- Ideal for decorative applications
- ✓ Compatible with most electronic-transformers